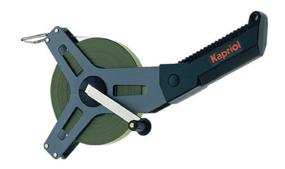

## **Metric wheel with handle**

Retractable tape measure

Metric tape measure with an impact-resistant steel frame and durable 50 metre long rewindable steel tape with end loop. The tape measure is equipped with a practical rewinding wheel and an anatomically shaped handle for a firm and comfortable grip. The tape measure wheel is supplied with a nylon case.

## **TECHNICAL SPECIFICATIONS**

- · impact resistant structure
- anatomical handle
- tape with end ring
- practical nylon case with hook